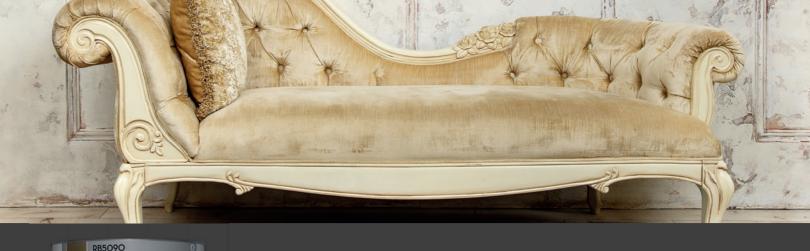

### INFORMATION

Golden Prestige is a metallic topcoat for the contemporary luxury. No sanding and no stripping required. On nonporous surface (glass, plastic, etc.) it is recommended the application of Vintage Prestige as a primer to improve the adhesion in the closest colour to the chosen one of Golden Prestige range. Its water-based formulation is odourless and with low VOC emissions. Golden Prestige is a washable product. The application of two coats is recommended.